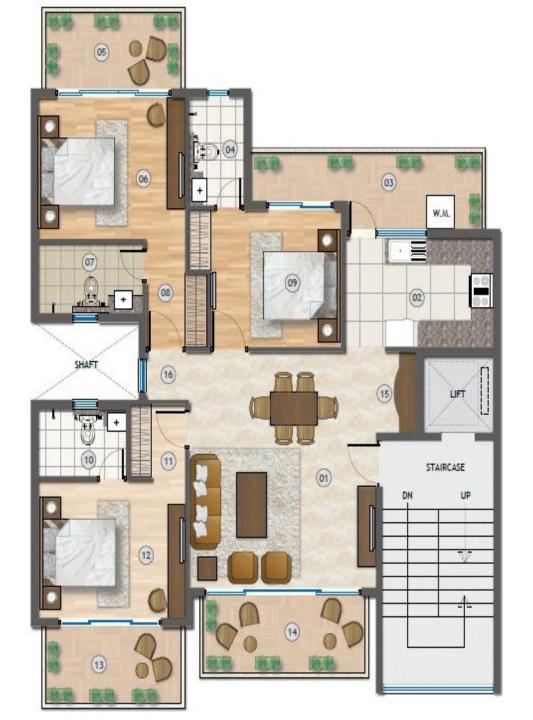

300 Sq Yds (3 BHK)

| NO. | ROOM DESCRIPTION | SIZE             | UNITS |
|-----|------------------|------------------|-------|
|     |                  | 4.49 x 6.88      | METER |
| UI  | LIVING / DINING  | 14'-9" x 22'-7"  | FEET  |
| റാ  | PUJA             | 0.60 DEEP        | METER |
| UZ  | POJA             |                  | FEET  |
| 03  | KITCHEN          | 3.99 x 2.43      | METER |
| -00 | THE CONTRACT     | 13'-1" x 7'-11"  | FEET  |
| 04  | BALCONY          | 3.69 x 1.70      | METER |
|     |                  | 12'-1" x 5'-7"   | FEET  |
| 05  | BEDROOM          | 3.60 x 3.65      | METER |
|     |                  | 11'-10" x 12'-0" |       |
| 06  | BALCONY          | 2.00 x 1.70      | METER |
|     |                  | 6'-7" x 5'-7"    | FEET  |
| 07  | TOILET           | 1.50 x 2.40      | METER |
|     |                  | 4'-11" x 7'-10"  | FEET  |
| 08  | BALCONY          | 3.75 x 1.70      | METER |
|     | BALCOITI         | 12'-4" x 5'-7"   | FEET  |
| 09  | MASTER BED       | 4.15 x 3.75      | METER |
| -   |                  | 13'-7" x 12'-4"  | FEET  |
| 10  | VESTIBULE        | 1.20 WIDE        | METER |
|     | 723110022        |                  | FEET  |
| 11  | TOILET           | 2.85 x 1.53      | METER |
|     |                  | 9'-4" x 5'-0"    | FEET  |
| 12  | TOILET           | 2.50 x 1.53      | METER |
| -12 | TOILET           | 8'-2" x 5'-0"    | FEET  |
| 13  | VESTIBULE        | 0.95 WIDE        | METER |
| .,, | VESTIBULE        |                  | FEET  |
| 14  | BEDROOM          | 4.15 x 3.05      | METER |
| L., |                  | 13'-7" x 10'-0"  | FEET  |
| 15  | BALCONY          | 3.85 x 1.70      | METER |
| .,, | DALCOITI         | 12'-8" x 5'-7"   | FEET  |
| 16  | BALCONY          | 3.79 x 1.70      | METER |
| 10  | DALCONT          | 12'-5" x 5'-7"   | FEET  |