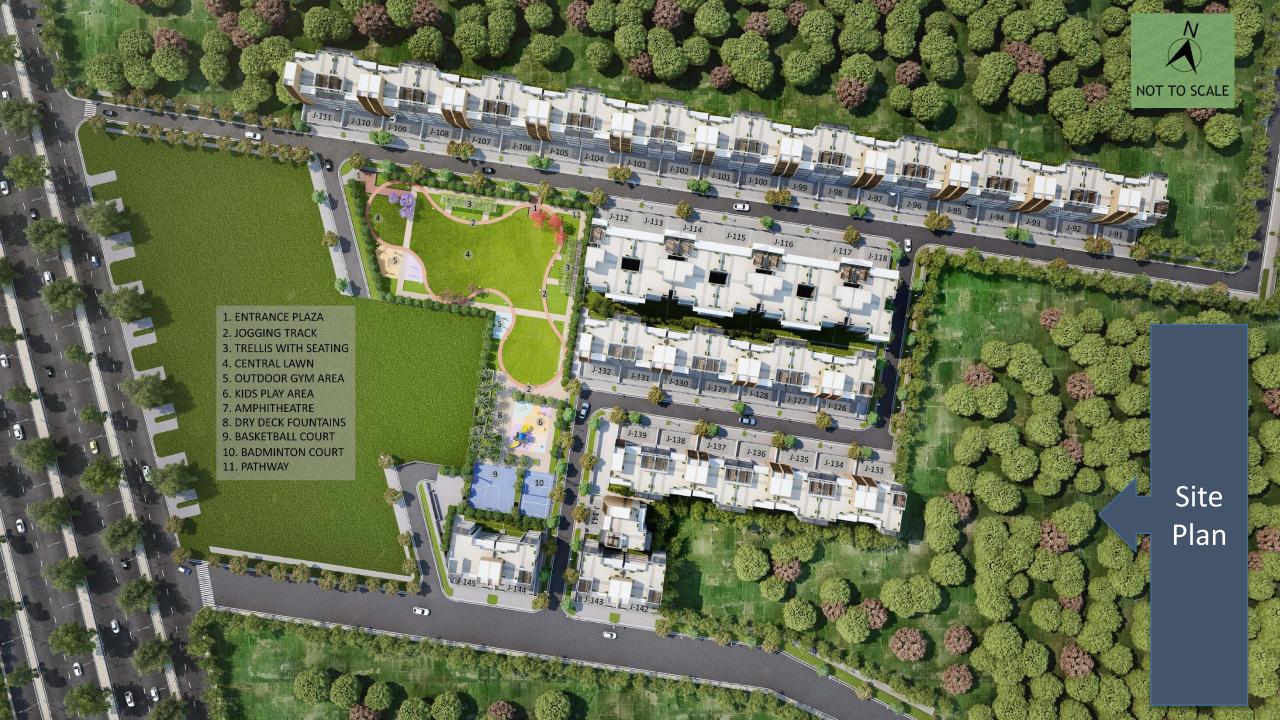

K)            | 2050                 | 1900               | 1000              | 2.66 Cr                                  | 2.12 Cr                   | 2.12 Cr                  | 2.38 Cr                                  |
| 500 (4BHK)            | 2750                 | 2750               | 1450              | 3.95 Cr                                  | 3.11 Cr                   | 3.11 Cr                  | 3.52 Cr                                  |

<sup>\*</sup> Additional Charges : Club, Possession Charges, Stamp Duty & Registration Charges





- Multi-cuisine Restaurant
- Lounge Bar & Terrace
- Large Function Halls & Banquets
- Well Appointed Luxury Rooms
- World Class Salon & Spa
- Gymnasium
- Swimming Pool
- Squash Court & Indoor Badminton Court
  - Basket Ball Court & Cricket Pitch





| NO. | ROOM DESCRIPTION | SIZE            | UNITS |
|-----|------------------|-----------------|-------|
| 04  | L DANIE (DIVINIE | 5.11 x 5.25     | METER |
| 01  | LIVING/DINING    | 16'-9" x 17'-3" | FEET  |
| 02  | MECHENI          | 4.05 x 2.43     | METER |
| UZ  | KITCHEN          | 13'-4" x 7'-11" | FEET  |
| 03  | BALCONY          | 6.31 x 1.70     | METER |
| 03  | BALCONT          | 20'-9" x 5'-7"  | FEET  |
| 04  | TOILET           | 1.50 x 2.40     | METER |
| 04  |                  | 4'-11" x 7'-10" | FEET  |
| 05  | BALCONY          | 3.70 x 1.70     | METER |
| 05  | BALCONT          | 12'-2" x 5'-7"  | FEET  |
| 06  | MASTER BED       | 4.02 x 3.15     | METER |
| 00  | MASTER BED       | 13'-2" x 10'-4" | FEET  |
| 07  | TOILET           | 2.85 x 1.55     | METER |
|