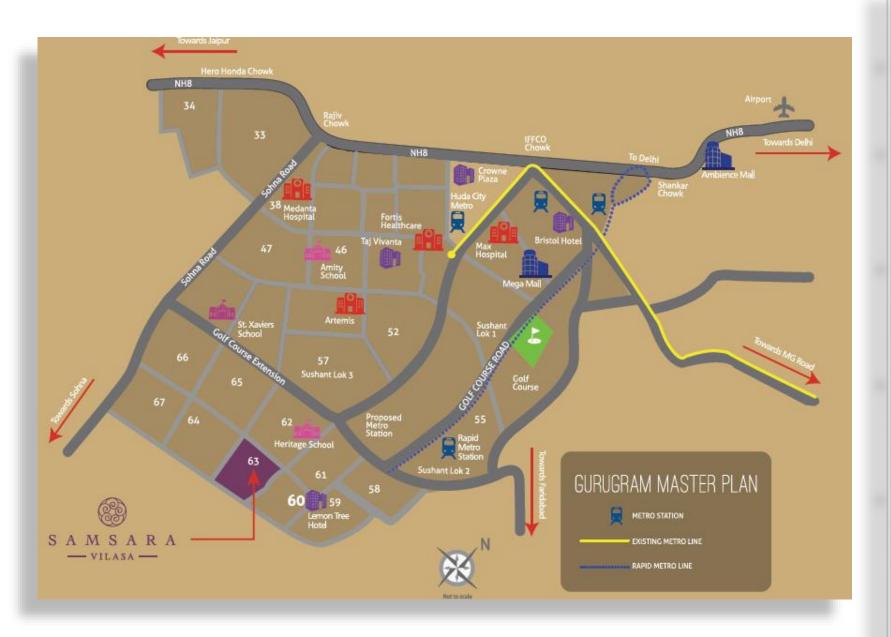

Golf Course Extension, Sector – 63, Gurgaon

- Strategic location Sector63, Golf Course extension
- Well connected to Golf
  Course Road, Sohna Road &
  NH8
- Housed in an already inhabited & posh neighbourhood
- All the major social amenities in close vicinity & already operational
- Rapid Metro Rail connectivity