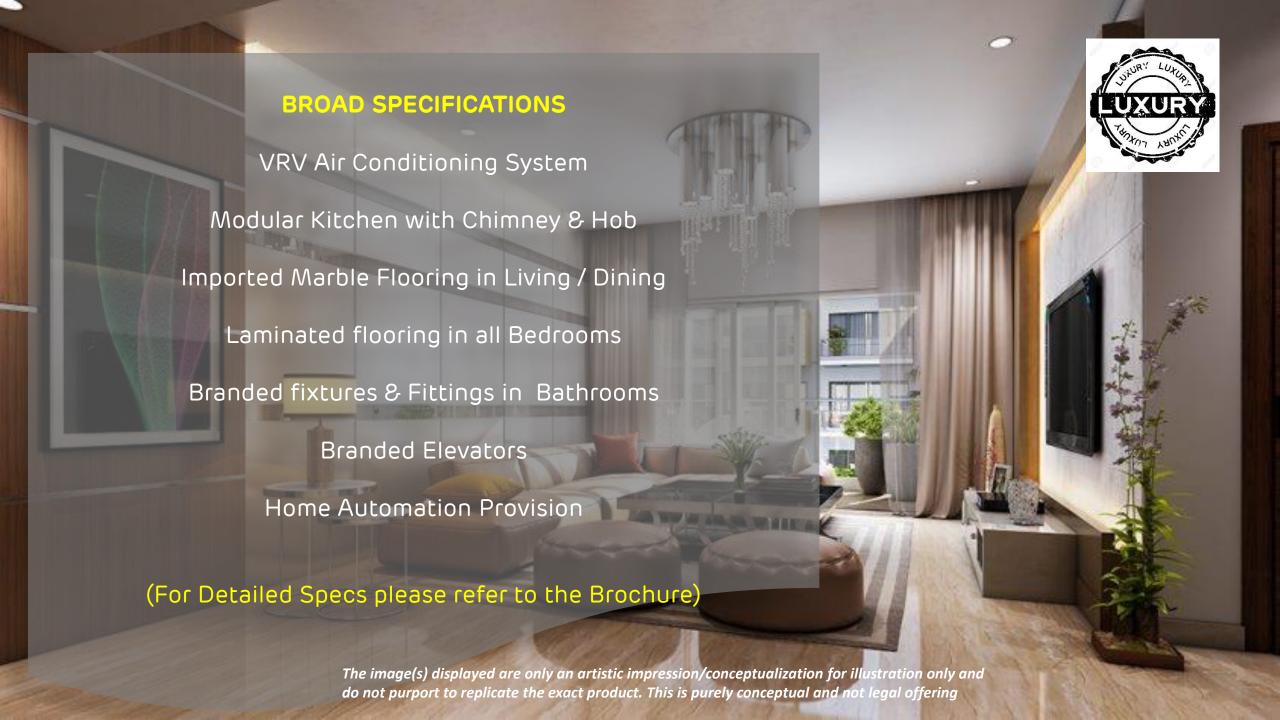

<sup>\*</sup> Additional Charges : Club, Possession Charges, Stamp Duty & Registration Charges

- Multi-cuisine Restaurant
- Lounge Bar & Terrace
- Large Function Halls & Banquets
- Well Appointed Luxury Rooms
- World Class Salon & Spa
- Gymnasium
- Swimming Pool
- Squash Court & Indoor Badminton Court
  - Basket Ball Court & Cricket Pitch