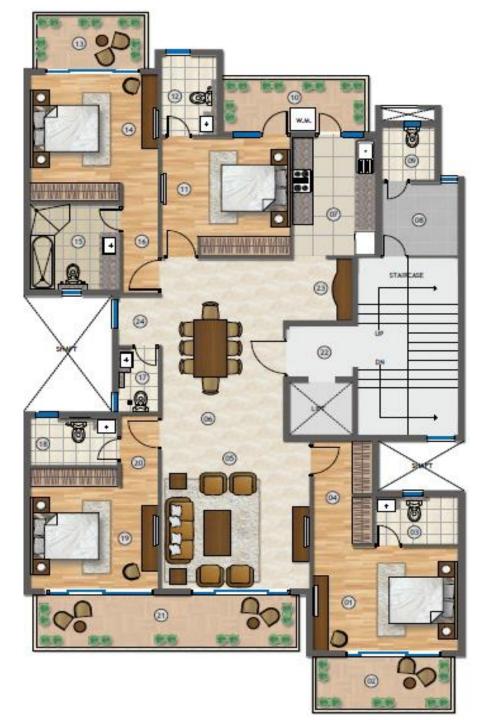

| FEET  |
| 13  | TOILET                                  | 2.45 x 1.53     | METER |
|     |                                         | 8'-0" x 5'-0"   | FEET  |
| 14  | BEDROOM                                 | 4.20 x 3.05     | METER |
| .7  | DEDITOOM                                | 13'-9" x 10'-0" | FEET  |
| 15  | BALCONY                                 | 3.90 x 1.70     | METER |
|     | DALCOITI                                | 12'-9" x 5'-7"  | FEET  |
| 16  | BALCONY                                 | 4.88 x 1.70     | METER |
| 10  | DALCOITI                                | 16'-0" x 5'-7"  | FEET  |
| 17  | PUJA                                    | 0.60 DEEP       | METER |
| 1/  | FOOA                                    |                 | FEET  |

350 Sq Yds (3 BHK)



| _        |                  |                                |               |
|----------|------------------|--------------------------------|---------------|
| NO.      | ROOM DESCRIPTION | AREA                           | UNITS         |
| 01       | BEDROOM          | 4.40 x 3.35                    | METER         |
| ٠.       | DEDINOOM         | 14'-5" x 11'-0"                | FEET          |
| 02       | BALCONY          | 4.10 x 1.70                    | METER         |
| -        |                  | 13'-5" x 5'-7"                 | FEET          |
| 03       | TOILET           | 2.50 x 1.52                    | METER         |
|          |                  | 8'-2" x 5'-0"                  | FEET          |
| 04       | VESTIBULE        | 1.20 WIDE                      | METE