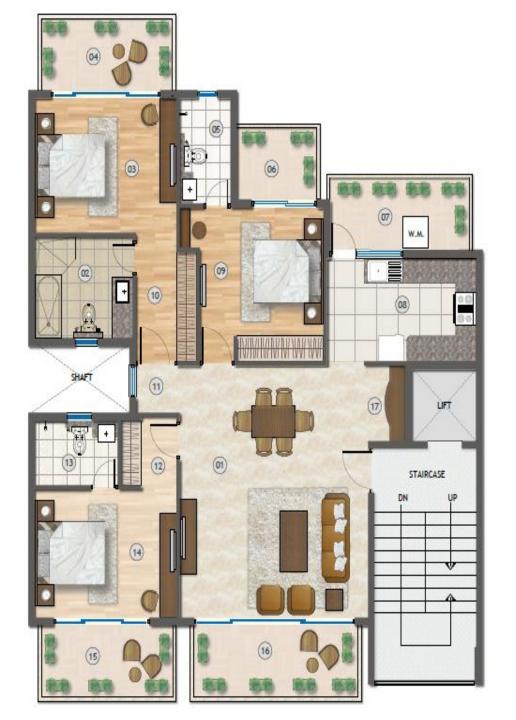

350 Sq Yds (3 BHK)

| _        |                  |                                |               |
|----------|------------------|--------------------------------|---------------|
| NO.      | ROOM DESCRIPTION | AREA                           | UNITS         |
| 01       | BEDROOM          | 4.40 x 3.35                    | METER         |
| ٠.       | DEDINOOM         | 14'-5" x 11'-0"                | FEET          |
| 02       | BALCONY          | 4.10 x 1.70                    | METER         |
| -        |                  | 13'-5" x 5'-7"                 | FEET          |
| 03       | TOILET           | 2.50 x 1.52                    | METER         |
|          |                  | 8'-2" x 5'-0"                  | FEET          |
| 04       | VESTIBULE        | 1.20 WIDE                      | METER         |
| ٠.       | VESTIDUCE        |                                | FEET          |
| 05       | LIVING           | 4.50 x 4.78                    | METER         |
|          |                  | 14'-9" x 15'-8"                | FEET          |
| 06       | DINING           | 3.70 x 5.90                    | METER         |
|          |                  | 12'-2" x 19'-4"                | FEET          |
| 07       | KITCHEN          | 2.50 x 3.80                    | METER         |
|          |                  | 8'-2" x 12'-6"                 | FEET          |
| 08       | UTILITY          | 2.30 x 2.35                    | METER         |
| Ľ        |                  | 7'-7" x 7'-9"                  | FEET          |
| 09       | w.c.             | 1.60 x 1.70                    | METER         |
|          |                  | 5'-3" x 5'-7"                  | FEET          |
| 10       | BALCONY          | 4.32 x 1.70                    | METER         |
|          |                  | 14'-2" x 5'-7"                 | FEET          |
| 11       | BEDROOM          | 3.90 x 3.80                    | METER         |
|          |                  | 12'-10" x 12'-6"               | FEET          |
| 12       | TOILET           | 1.68 x 2.55                    | METER         |
|          |                  | 5'-6" x 8'-4"                  | FEET          |
| 13       | BALCONY          | 3.28 x 1.70                    | METER         |
|          |                  | 10'-9" x 5'-7"                 | FEET          |
| 14       | MASTER BED       | 3.88 x 4.10                    | METER         |
| $\vdash$ |                  | 12'-9" x 13'-5"                | FEET          |
| 15       | TOILET           | 2.70 x 2.75                    | METER         |
| $\vdash$ |                  | 8'-10" x 9'-0"                 | FEET          |
| 16       | VESTIBULE        | 1.08 WIDE                      | METER         |
| $\vdash$ |                  | 1.20 x 2.05                    | FEET          |
| 17       | PD ROOM          | 3'-11" x 6'-9"                 | METER         |
| $\vdash$ |                  |                                | FEET          |
| 18       | TOILET           | 2.65 x 1.52<br>8'-8" x 5'-0"   | METER         |
| $\vdash$ |                  | 3.88 x 3.90                    | FEET          |
| 19       | BEDROOM          | 12'-9" x 12'-10"               | METER         |
| $\vdash$ |                  |                                | FEET          |
| 20       | VESTIBULE        | 1.13 WIDE                      | METER         |
| $\vdash$ |                  | 7 99 × 4 70                    | FEET<br>METER |
| 21       | BALCONY          | 7.88 x 1.70<br>25'-10" x 5'-7" | FEET          |
| $\vdash$ |                  | 1.90 x 1.60                    | -             |
| 22       | LOBBY            | 6'-3" x 5'-3"                  | METER<br>FEET |
| $\vdash$ |                  | 0.60 DEEP                      | -             |
| 23       | PUJA             | U.OU DEEP                      | METER<br>FEET |
|          |                  | 1.30 x 1.60                    | -             |
| 24       | VESTIBULE        | 4'-3" x 5'-3"                  | METER         |
|          |                  | 4-2 X 2-3                      | FEET          |