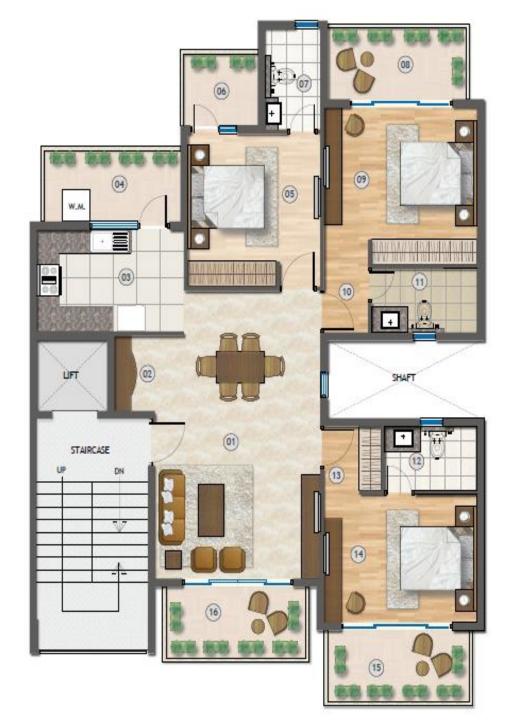

320 Sq Yds (3 BHK)

| NO. | ROOM DESCRIPTION                        | SIZE            | UNITS |
|-----|-----------------------------------------|-----------------|-------|
| 04  | LINVINIE / DINVINIE                     | 5.58 x 6.00     | METER |
| UI  | LIVING/ DINING                          | 18'-4" x 19'-8" | FEET  |
| 02  | TOILET                                  | 2.90 x 2.40     | METER |
| UZ  | TOILET                                  | 9'-6" x 7'-10"  | FEET  |
| 03  | MASTER BED                              | 4.20 x 3.20     | METER |
|     |                                         | 13'-9" x 10'-6" | FEET  |
| 04  | BALCONY                                 | 3.88 x 1.70     | METER |
|     |                                         | 12'-9" x 5'-7"  | FEET  |
| 05  | TOILET                                  | 1.50 x 2.50     | METER |
|     |                                         | 4'-11" x 8'-3"  | FEET  |
| 06  | BALCONY                                 | 2.36 x 1.70     | METER |
|     |                                         | 7'-9" x 5'-7"   | FEET  |
| 07  | BALCONY                                 | 4.12 x 1.70     | METER |
|     |                                         | 13'-6" x 5'-7"  | FEET  |
| 08  | KITCHEN                                 | 4.42 x 2.45     | METER |
|     |                                         | 14'-6" x 8'-0"  | FEET  |
| 09  | BEDROOM                                 | 3.66 x 3.65     | METER |
|     |                                         | 12'-0" x 12'-0" | FEET  |
| 10  | VESTIBULE                               | 1.20 WIDE       | METER |
|     | ,,,,,,,,,,,,,,,,,,,,,,,,,,,,,,,,,,,,,,, |                 | FEET  |
| 11  | VESTIBULE                               | 1.30 x 1.13     | METER |
|     |                                         | 4'-3" x 3'-8"   | FEET  |
| 12  | VESTIBULE                               | 1.05 WIDE       | METER |
|     |                                         |                 | FEET  |
| 13  | TOILET                                  | 2.45 x 1.53     | METER |
|     |                                         | 8'-0" x 5'-0"   | FEET  |
| 14  | BEDROOM                                 | 4.20 x 3.05     | METER |
| .7  | DEDITOOM                                | 13'-9" x 10'-0" | FEET  |
| 15  | BALCONY                                 | 3.90 x 1.70     | METER |
|     | DALCOITI                                | 12'-9" x 5'-7"  | FEET  |
| 16  | BALCONY                                 | 4.88 x 1.70     | METER |
| 10  | DALCOITI                                | 16'-0" x 5'-7"  | FEET  |
| 17  | PUJA                                    | 0.60 DEEP       | METER |
| 1/  | FOOA                                    |                 | FEET  |