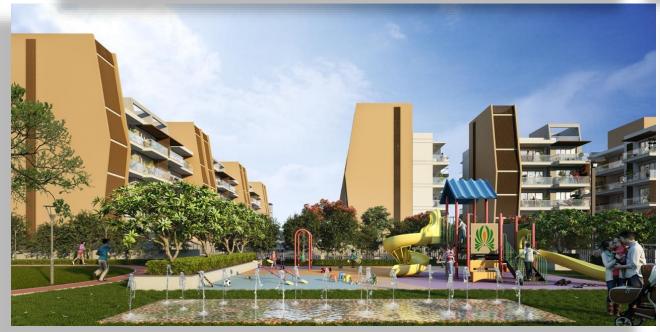

Golf Course Extension, Sector – 63, Gurgaon

- Strategic location Sector63, Golf Course extension
- Well connected to Golf
  Course Road, Sohna Road &
  NH8
- Housed in an already inhabited & posh neighbourhood
- All the major social amenities in close vicinity & already operational
- Rapid Metro Rail connectivity

<sup>\*</sup> Additional Charges : Club, Possession Charges, Stamp Duty & Registration Charges

- Multi-cuisine Restaurant
- Lounge Bar & Terrace
- Large Function Halls & Banquets
- Well Appointed Luxury Rooms
- World Class Salon & Spa
- Gymnasium
- Swimming Pool
- Squash Court & Indoor Badminton Court
  - Basket Ball Court & Cricket Pitch